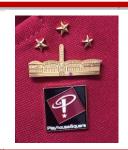

### **SERVICE PINS**

Service pins should be worn as displayed in the picture to the right.

If you have not yet earned a 1,000 hour bar pin, the stars should be arranged as pictured over the square "P" pin.