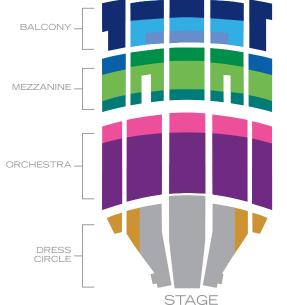

| Groups of 10+ | SAT EVE | ALL OTHER<br>Performances |
|---------------|---------|---------------------------|
|               | GROUP   | GROUP                     |
| Dress C       | \$92.50 | \$79.50                   |
| Orchestra A   | \$92.50 | \$79.50                   |
| Orchestra B   | \$92.50 | \$79.50                   |
| Orchestra C   | \$67.50 | \$57.50                   |
| *Students     | \$67.60 | \$41.50                   |
| Mezzanine A   | \$92.50 | \$92.50                   |
| Mezzanine B   | \$92.50 | \$79.50                   |
| Mezzanine C   | \$67.50 | \$57.50                   |
| *Students     | \$67.50 | \$41.50                   |
| Mezzanine D   | \$52.50 | \$45.50                   |
| Balcony A     | \$67.50 | \$57.50                   |
| *Students     | \$67.50 | \$41.50                   |
| Balcony B     | \$52.50 | \$45.50                   |
| Balcony C     | \$37.50 | \$27.50                   |
| Balcony D     | \$27.50 | \$27.50                   |

<sup>\*</sup>Special student pricing is available for Tuesday through Thursday performances in Orchestra C, Mezzanine C, and Balcony A.

## KEYBANK STATE THEATRE