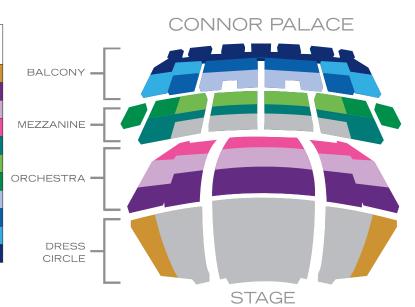

| Groups of 10+ | TUE-THUR<br>EVE | SAT EVE | FRI EVE,<br>Sat/Sun Mat, &<br>Sun Eve |
|---------------|-----------------|---------|---------------------------------------|
| Dress C       | \$49.50         | \$67.50 | \$57.50                               |
| Orchestra A   | \$49.50         | \$67.50 | \$57.50                               |
| Orchestra B   | \$32.50         | \$67.50 | \$57.50                               |
| Orchestra C   | \$23.50         | \$47.50 | \$40.50                               |
| Mezzanine B   | Not Available   | \$67.50 | \$57.50                               |
| Mezzanine C   | Not Available   | \$67.50 | \$57.50                               |
| Mezzanine D   | Not Available   | \$47.50 | \$22.50                               |
| Balcony A     | Not Available   | \$67.50 | \$57.50                               |
| Balcony B     | Not Available   | \$47.50 | \$22.50                               |
| Balcony C     | Not Available   | \$27.50 | \$22.50                               |
| Balcony D     | Not Available   | \$27.50 | \$22.50                               |