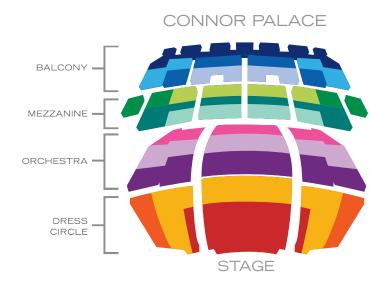

| Groups of 10+ | FRI & SAT EVE | ALL OTHER<br>Performances |
|---------------|---------------|---------------------------|
|               | GROUP         | GROUP                     |
| Dress A       | \$97.50       | \$97.50                   |
| Dress B       | \$97.50       | \$97.50                   |
| Dress C       | \$77.50       | \$66.50                   |
| Orchestra A   | \$77.50       | \$66.50                   |
| Orchestra B   | \$77.50       | \$66.50                   |
| Orchestra C   | \$57.50       | \$49.50                   |
| Mezzanine A   | \$77.50       | \$77.50                   |
| Mezzanine B   | \$77.50       | \$66.50                   |
| Mezzanine C   | \$57.50       | \$49.50                   |
| Mezzanine D   | \$47.50       | \$40.50                   |
| Balcony A     | \$57.50       | \$27.50                   |
| Balcony B     | \$47.50       | \$27.50                   |
| Balcony C     | \$22.50       | \$22.50                   |
| Balcony D     | \$22.50       | \$22.50                   |