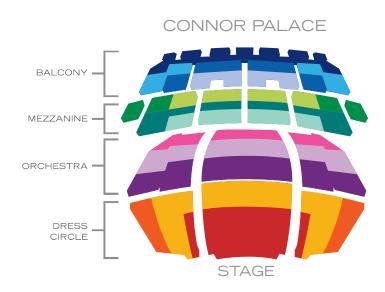

| Groups of 10+ | SAT EVE | ALL OTHER PERFORMANCES |
|---------------|---------|------------------------|
|               | GROUP   | GROUP                  |
| Dress A       | \$97.50 | \$97.50                |
| Dress B       | \$97.50 | \$97.50                |
| Dress C       | \$77.50 | \$66.50                |
| Orchestra A   | \$77.50 | \$66.50                |
| Orchestra B   | \$77.50 | \$66.50                |
| Orchestra C   | \$57.50 | \$49.50                |
| Mezzanine A   | \$77.50 | \$77.50                |
| Mezzanine B   | \$77.50 | \$66.50                |
| Mezzanine C   | \$57.50 | \$49.50                |
| Mezzanine D   | \$47.50 | \$40.50                |
| Balcony A     | \$57.50 | \$22.50                |
| Balcony B     | \$47.50 | \$22.50                |
| Balcony C     | \$22.50 | \$22.50                |
| Balcony D     | \$22.50 | \$22.50                |