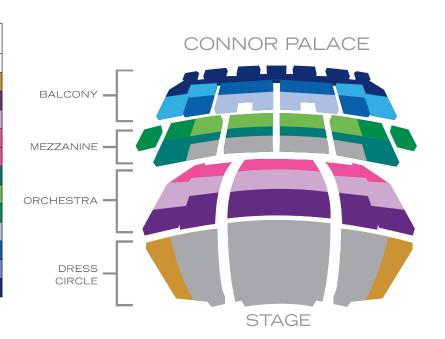

| Groups of 10+  | SAT MAT, SAT EVE, & SUN MAT | ALL OTHER<br>Performances |
|----------------|-----------------------------|---------------------------|
|                | GROUP                       | GROUP                     |
| Dress Circle C | \$82.50                     | \$70.50                   |
| Orchestra A    | \$82.50                     | \$70.50                   |
| Orchestra B    | \$82.50                     | \$70.50                   |
| Orchestra C    | \$67.50                     | \$57.50                   |
| *Students      | \$67.50                     | \$41.50                   |
| Mezzanine B    | \$82.50                     | \$70.50                   |
| Mezzanine C    | \$67.50                     | \$57.50                   |
| Mezzanine D    | \$52.50                     | \$45.50                   |
| Balcony A      | \$67.50                     | \$27.50                   |
| Balcony B      | \$52.50                     | \$27.50                   |
| Balcony C      | \$27.50                     | \$27.50                   |
| Balcony D      | \$27.50                     | \$27.50                   |