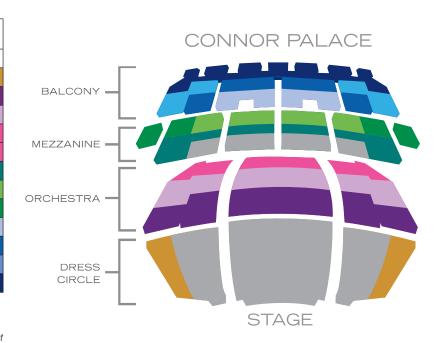

| Groups of 10+  | SAT MAT, SAT EVE, & SUN MAT | ALL OTHER PERFORMANCES |
|----------------|-----------------------------|------------------------|
|                | GROUP                       | GROUP                  |
| Dress Circle C | \$82.50                     | \$70.50                |
| Orchestra A    | \$82.50                     | \$70.50                |
| Orchestra B    | \$82.50                     | \$70.50                |
| Orchestra C    | \$67.50                     | \$57.50                |
| *Students      | \$67.50                     | \$41.50                |
| Mezzanine B    | \$82.50                     | \$70.50                |
| Mezzanine C    | \$67.50                     | \$57.50                |
| Mezzanine D    | \$52.50                     | \$45.50                |
| Balcony A      | \$67.50                     | \$27.50                |
| Balcony B      | \$52.50                     | \$27.50                |
| Balcony C      | \$27.50                     | \$27.50                |
| Balcony D      | \$27.50                     | \$27.50                |

<sup>\*</sup>Special student pricing is available in Orchestra C for Tuesday through Thursday and Sunday evening performances.

**Please Note:** Prices listed include a \$2.50 per ticket fee. Prices are subject to change without notice. Returns, exchanges, and retroactive discounts not possible.