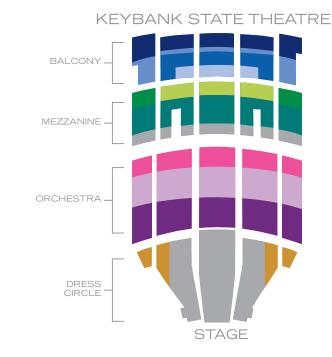

| Groups of 10+  | SAT MAT, SAT EVE, &<br>Sun Mat | ALL OTHER<br>Performances |
|----------------|--------------------------------|---------------------------|
|                | GROUP                          | GROUP                     |
| Dress Circle C | \$87.50                        | \$74.50                   |
| Orchestra A    | \$87.50                        | \$74.50                   |
| Orchestra B    | \$87.50                        | \$74.50                   |
| Orchestra C    | \$67.50                        | \$57.50                   |
| *Students      | \$67.50                        | \$41.50                   |
| Mezzanine B    | \$87.50                        | \$74.50                   |
| Mezzanine C    | \$67.50                        | \$57.50                   |
| Mezzanine D    | \$47.50                        | \$40.50                   |
| Balcony A      | \$67.50                        | \$67.50                   |
| Balcony B      | \$47.50                        | \$27.50                   |
| Balcony C      | \$27.50                        | \$27.50                   |
| Balcony D      | \$27.50                        | \$27.50                   |

\*Special student pricing is available in Orchestra C for Tuesday through Thursday and Sunday evening performances.