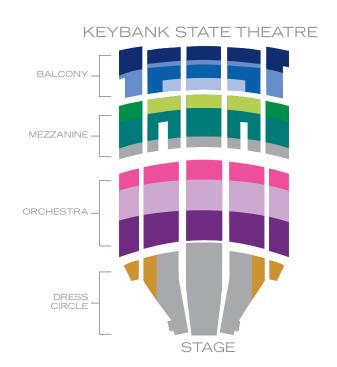

| Groups of 10+  | SAT MAT, SAT EVE, & SUN MAT | ALL OTHER<br>Performances |
|----------------|-----------------------------|---------------------------|
|                | GROUP                       | GROUP                     |
| Dress Circle C | \$87.50                     | \$74.50                   |
| Orchestra A    | \$87.50                     | \$74.50                   |
| Orchestra B    | \$87.50                     | \$74.50                   |
| Orchestra C    | \$67.50                     | \$57.50                   |
| *Students      | \$67.50                     | \$41.50                   |
| Mezzanine B    | \$87.50                     | \$74.50                   |
| Mezzanine C    | \$67.50                     | \$57.50                   |
| Mezzanine D    | \$47.50                     | \$40.50                   |
| Balcony A      | \$67.50                     | \$67.50                   |
| Balcony B      | \$47.50                     | \$27.50                   |
| Balcony C      | \$27.50                     | \$27.50                   |
| Balcony D      | \$27.50                     | \$27.50                   |

<sup>\*</sup>Special student pricing is available in Orchestra C for Tuesday through Thursday and Sunday evening performances.

**Please Note:** Prices listed include a \$2.50 per ticket fee. Prices are subject to change without notice. Returns, exchanges, and retroactive discounts not possible.