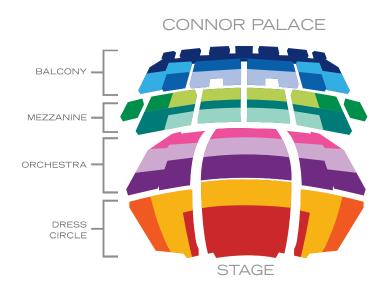

For nearly 25 years, people all around the world have fallen in love with the characters, the story, and the music that make MAMMA MIA! the ultimate feel-good show.

| Groups of 10+ | SAT EVE  | SUN MAT  | ALL OTHER PERFORMANCES |
|---------------|----------|----------|------------------------|
|               | GROUP    | GROUP    | GROUP                  |
| Dress A       | \$112.50 | \$112.50 | \$112.50               |
| Dress B       | \$112.50 | \$112.50 | \$112.50               |
| Dress C       | \$92.50  | \$79.50  | \$79.50                |
| Orchestra A   | \$92.50  | \$79.50  | \$79.50                |
| Orchestra B   | \$92.50  | \$79.50  | \$79.50                |
| Orchestra C   | \$67.50  | \$57.50  | \$57.50                |
| Mezzanine A   | \$92.50  | \$92.50  | \$92.50                |
| Mezzanine B   | \$92.50  | \$79.50  | \$79.50                |
| Mezzanine C   | \$67.50  | \$57.50  | \$57.50                |
| Mezzanine D   | \$52.50  | \$45.50  | \$45.50                |
| Balcony A     | \$67.50  | \$57.50  | \$57.50                |
| Balcony B     | \$52.50  | \$45.50  | \$45.50                |
| Balcony C     | \$37.50  | \$32.50  | \$22.50                |
| Balcony D     | \$22.50  | \$22.50  | \$22.50                |