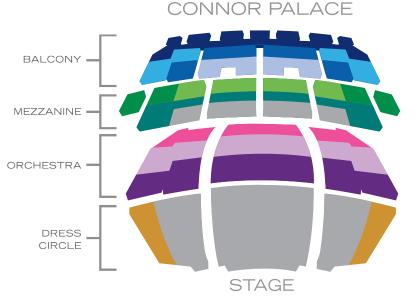

| Groups of 10+  | SAT MAT, SAT EVE,<br>& Sun Mat | ALL OTHER<br>Performances |
|----------------|--------------------------------|---------------------------|
|                | GROUP                          | GROUP                     |
| Dress Circle C | \$87.50                        | \$74.50                   |
| Orchestra A    | \$87.50                        | \$74.50                   |
| Orchestra B    | \$87.50                        | \$74.50                   |
| Orchestra C    | \$67.50                        | \$57.50                   |
| *Students      | \$67.50                        | \$41.50                   |
| Mezzanine B    | \$87.50                        | \$74.50                   |
| Mezzanine C    | \$67.50                        | \$57.50                   |
| Mezzanine D    | \$57.50                        | \$49.50                   |
| Balcony A      | \$67.50                        | \$27.50                   |
| Balcony B      | \$57.50                        | \$27.50                   |
| Balcony C      | \$32.50                        | \$27.50                   |
| Balcony D      | \$32.50                        | \$27.50                   |