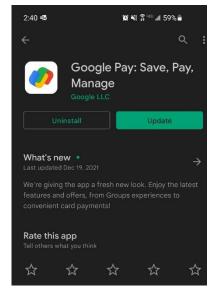

#### STEP 1

If it is not already installed on your phone, download the Google Pay (GPay) app the Play Store. Follow the prompts to install and set up GPay (*Please note: You do not have to add a credit card to the GPay app. That is an optional feature and not needed to store a digital membership card.*)