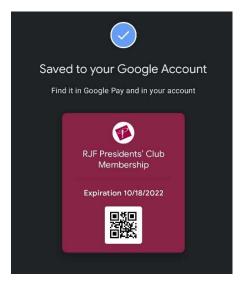

## STEP 5

Your digital membership card is now saved in the Google Pay app as a Pass. Click on "Open in App" and then click on "Passes" in the lower right corner. Your "Passes" are stored with any other payment methods you have enabled on the app.