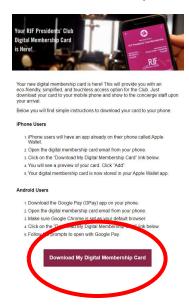

## **Step by Step Instructions**

# Download Your Digital RJF Presidents' Club Membership Card

### iPhone Users:

## STEP 1

Open the digital membership card email from your mobile device.

#### STEP 2

Click on "Download My Digital Membership Card" link in the email.

#### STEP 3

Click "Add" in the upper right corner.

View your digital membership card stored in your Apple Wallet app.

#### **Android Users:**

#### STEP 1

If it is not already installed on your phone, download the Google Pay (GPay) app the Play Store. Follow the prompts to install and set up GPay (*Please note: You do not have to add a credit card to the GPay app. That is an optional feature and not needed to store a digital membership card.*)

#### STEP 2

Once you have Google Pay set up on your phone, make sure Google Chrome is set as your default browser. Go to your "Settings", then "Apps", then "Choose Default Apps". Click on "Browser app" and choose "Chrome".

#### STEP 3

Open your email on your phone and click on the "Download My Digital Membership Card" link in the email sent to you.

#### STEP 4

Open with: Click on "Google Pay" app.

## STEP 5

Your digital membership card is now saved in the Google Pay app as a Pass. Click on "Open in App" and then click on "Passes" in the lower right corner. Your "Passes" are stored with any other payment methods you have enabled on the app.