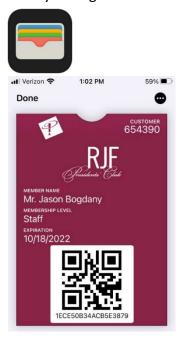

#### STEP 3

Click "Add" in the upper right corner.

View your digital membership card stored in your Apple Wallet app.