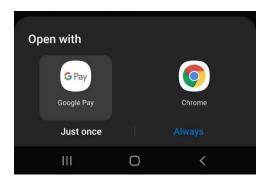

embership card stored in your Apple Wallet app.



#### **Android Users:**

#### STEP 1

If it is not already installed on your phone, download the Google Pay (GPay) app the Play Store. Follow the prompts to install and set up GPay (*Please note: You do not have to add a credit card to the GPay app. That is an optional feature and not needed to store a digital membership card.*)







#### STEP 2

Once you have Google Pay set up on your phone, make sure Google Chrome is set as your default browser. Go to your "Settings", then "Apps", then "Choose Default Apps". Click on "Browser app" and choose "Chrome".



#### STEP 3

Open your email on your phone and click on the "Download My Digital Membership Card" link in the email sent to you.



#### STEP 4

Open with: Click on "Google Pay" app.



## STEP 5

Your digital membership card is now saved in the Google Pay app as a Pass. Click on "Open in App" and then click on "Passes" in the lower right corner. Your "Passes" are stored with any other payment methods you have enabled on the app.