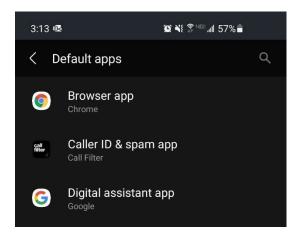

#### STEP 2

Once you have Google Pay set up on your phone, make sure Google Chrome is set as your default browser. Go to your "Settings", then "Apps", then "Choose Default Apps". Click on "Browser app" and choose "Chrome".