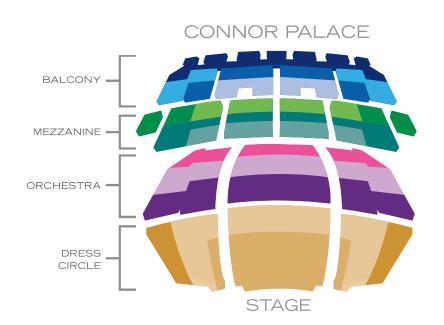

| Groups of 10+ | TUE-THUR &<br>Sun eve | SAT & SUN MAT,<br>FRI & SAT EVE |
|---------------|-----------------------|---------------------------------|
| Dress A       | \$121.50              | \$131.50                        |
| Dress B       | \$121.50              | \$131.50                        |
| Dress C       | \$91.50               | \$101.50                        |
| Orchestra A   | \$91.50               | \$101.50                        |
| Orchestra B   | \$91.50               | \$101.50                        |
| Orchestra C   | \$71.50               | \$81.50                         |
| Mezzanine A   | \$91.50               | \$101.50                        |
| Mezzanine B   | \$91.50               | \$101.50                        |
| Mezzanine C   | \$71.50               | \$81.50                         |
| Mezzanine D   | \$61.50               | \$61.50                         |
| Balcony A     | \$71.50               | \$81.50                         |
| Balcony B     | \$61.50               | \$61.50                         |
| Balcony C     | \$41.50               | \$51.50                         |
| Balcony D     | \$22.50               | \$51.50                         |