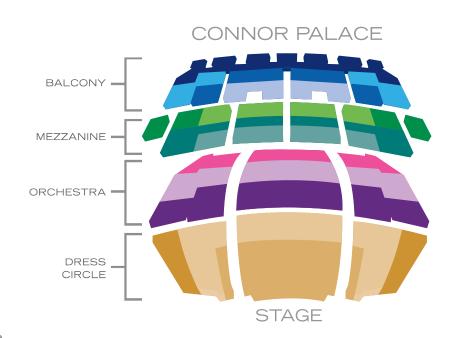

NEW

Group Leaders receive one (1) complimentary ticket for every 40 tickets purchased! *Some exclusions apply.* 

| Groups of 10+ | TUE-THUR &<br>Sun eve | SAT & SUN MAT,<br>FRI & SAT EVE |
|---------------|-----------------------|---------------------------------|
| Dress A       | \$117.50              | \$117.50                        |
| Dress B       | \$117.50              | \$117.50                        |
| Dress C       | \$83.50               | \$97.50                         |
| Orchestra A   | \$83.50               | \$97.50                         |
| Orchestra B   | \$83.50               | \$97.50                         |
| Orchestra C   | \$57.50*              | \$67.50                         |
| Mezzanine A   | \$97.50               | \$97.50                         |
| Mezzanine B   | \$83.50               | \$97.50                         |
| Mezzanine C   | \$57.50               | \$67.50                         |
| Mezzanine D   | \$45.50               | \$52.50                         |
| Balcony A     | \$57.50               | \$67.50                         |
| Balcony B     | \$45.50               | \$52.50                         |
| Balcony C     | \$32.50               | \$37.50                         |
| Balcony D     | \$22.50               | \$22.50                         |

<sup>\*</sup>Special student pricing is available in Orchestra C for Tuesday through Thursday and Sunday evening performances.

**Please Note:** Prices listed include a \$2.50 per ticket fee. Prices are subject to change without notice. Returns, exchanges, and retroactive discounts not possible.