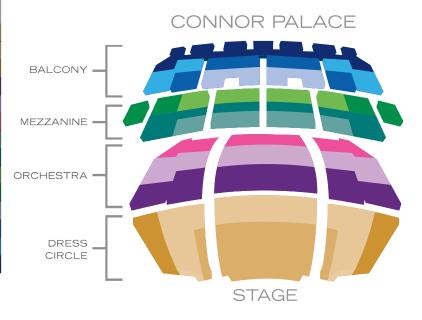

## NATIONAL TOUR LAUNCH

NEW Group Leaders receive one (1) complimentary ticket for every 40 tickets purchased! *Some exclusions apply.* 

| Groups of 10+ | MON-THUR<br>Eve | FRI EVE &<br>Sat mat | SAT EVE  |
|---------------|-----------------|----------------------|----------|
| Dress A       | \$112.50        | \$112.50             | \$112.50 |
| Dress B       | \$112.50        | \$112.50             | \$112.50 |
| Dress C       | \$79.50         | \$79.50              | \$92.50  |
| Orchestra A   | \$79.50         | \$79.50              | \$92.50  |
| Orchestra B   | \$79.50         | \$79.50              | \$92.50  |
| Orchestra C   | \$57.50*        | \$57.50              | \$67.50  |
| Mezzanine A   | \$92.50         | \$92.50              | \$92.50  |
| Mezzanine B   | \$79.50         | \$79.50              | \$92.50  |
| Mezzanine C   | \$57.50         | \$57.50              | \$67.50  |
| Mezzanine D   | \$45.50         | \$45.50              | \$52.50  |
| Balcony A     | \$57.50         | \$57.50              | \$67.50  |
| Balcony B     | \$45.50         | \$45.50              | \$52.50  |
| Balcony C     | \$22.50         | \$37.50              | \$37.50  |
| Balcony D     | \$22.50         | \$22.50              | \$22.50  |