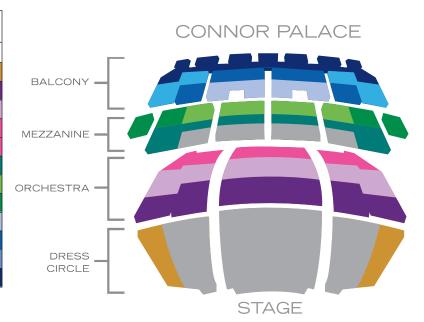

| Groups of 10+  | SAT EVE | ALL OTHER<br>Performances |
|----------------|---------|---------------------------|
|                | GROUP   | GROUP                     |
| Dress Circle C | \$82.50 | \$70.50                   |
| Orchestra A    | \$82.50 | \$70.50                   |
| Orchestra B    | \$82.50 | \$70.50                   |
| Orchestra C    | \$62.50 | \$53.50                   |
| *Students      | \$62.50 | \$41.50                   |
| Mezzanine B    | \$82.50 | \$70.50                   |
| Mezzanine C    | \$67.50 | \$57.50                   |
| Mezzanine D    | \$52.50 | \$45.50                   |
| Balcony A      | \$62.50 | \$27.50                   |
| Balcony B      | \$52.50 | \$27.50                   |
| Balcony C      | \$22.50 | \$22.50                   |
| Balcony D      | \$22.50 | \$22.50                   |

<sup>\*</sup>Special student pricing is available in Orchestra C for Tuesday through Thursday and Sunday evening performances.