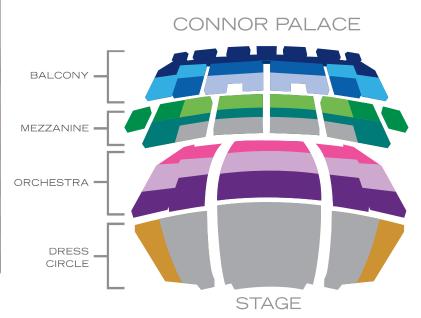

| Groups of 10+  | SAT EVE | ALL OTHER<br>Performances |
|----------------|---------|---------------------------|
|                | GROUP   | GROUP                     |
| Dress Circle C | \$82.50 | \$70.50                   |
| Orchestra A    | \$82.50 | \$70.50                   |
| Orchestra B    | \$82.50 | \$70.50                   |
| Orchestra C    | \$62.50 | \$53.50                   |
| *Students      | \$62.50 | \$41.50                   |
| Mezzanine B    | \$82.50 | \$70.50                   |
| Mezzanine C    | \$67.50 | \$57.50                   |
| Mezzanine D    | \$52.50 | \$45.50                   |
| Balcony A      | \$62.50 | \$27.50                   |
| Balcony B      | \$52.50 | \$27.50                   |
| Balcony C      | \$22.50 | \$22.50                   |
| Balcony D      | \$22.50 | \$22.50                   |

<sup>\*</sup>Special student pricing is available in Orchestra C for Tuesday through Thursday and Sunday evening performances.

**Please Note:** Prices listed include a \$2.50 per ticket fee. Prices are subject to change without notice. Returns, exchanges, and retroactive discounts not possible.