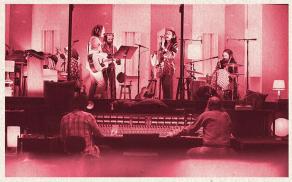

#### **PERFORMANCE TIMES:**

Tuesday-Saturday Evening: 7:30 p.m. Saturday Matinee: 1:30 p.m. Sunday Matinee: 1:00 p.m. Sunday Evening: 6:30 p.m.

Runtime: 3 hours, including one intermission

and the ecstasy of creation as it zooms in on a music studio in 1976. Here, an up-and-coming rock band recording a new album finds itself suddenly on the cusp of superstardom. The ensuing pressures could spark their breakup — or their breakthrough.

Written by **David Adjmi**, directed by **Daniel Aukin**, and featuring original music by Arcade Fire's **Will Butler**, *Stereophonic* invites the audience to immerse themselves — with fly-on-the-wall intimacy — in the powder keg process of a band on the brink of blowing up.