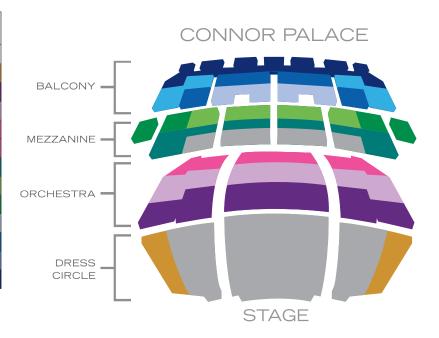

| Groups of 10+  | SAT EVE | ALL OTHER PERFORMANCES | SAT/SUN<br>Mat |
|----------------|---------|------------------------|----------------|
|                | GROUP   | GROUP                  | GROUP          |
| Dress Circle C | \$87.50 | \$74.50                | \$74.50        |
| Orchestra A    | \$87.50 | \$74.50                | \$74.50        |
| Orchestra B    | \$87.50 | \$74.50                | \$74.50        |
| Orchestra C    | \$67.50 | \$57.50                | \$57.50        |
| *Students      | \$87.50 | \$41.50                | \$41.50        |
| Mezzanine B    | \$87.50 | \$74.50                | \$74.50        |
| Mezzanine C    | \$67.50 | \$57.50                | \$57.50        |
| Mezzanine D    | \$57.50 | \$49.50                | \$49.50        |
| Balcony A      | \$67.50 | \$27.50                | \$67.50        |
| Balcony B      | \$57.50 | \$27.50                | \$57.50        |
| Balcony C      | \$27.50 | \$27.50                | \$27.50        |
| Balcony D      | \$27.50 | \$27.50                | \$27.50        |