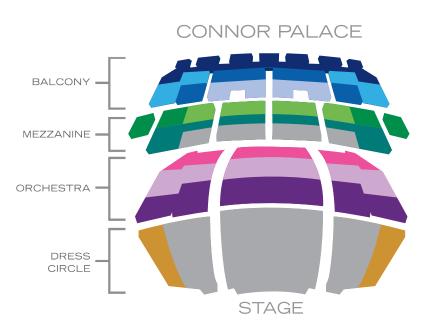

| Groups of 10+  | SAT MAT, SAT EVE,<br>& SUN MAT | ALL OTHER<br>Performances |
|----------------|--------------------------------|---------------------------|
|                | GROUP                          | GROUP                     |
| Dress Circle C | \$87.50                        | \$74.50                   |
| Orchestra A    | \$87.50                        | \$74.50                   |
| Orchestra B    | \$87.50                        | \$74.50                   |
| Orchestra C    | \$67.50                        | \$57.50                   |
| *Students      | \$67.50                        | \$41.50                   |
| Mezzanine B    | \$87.50                        | \$74.50                   |
| Mezzanine C    | \$67.50                        | \$57.50                   |
| Mezzanine D    | \$57.50                        | \$49.50                   |
| Balcony A      | \$67.50                        | \$27.50                   |
| Balcony B      | \$57.50                        | \$27.50                   |
| Balcony C      | \$27.50                        | \$27.50                   |
| Balcony D      | \$27.50                        | \$27.50                   |