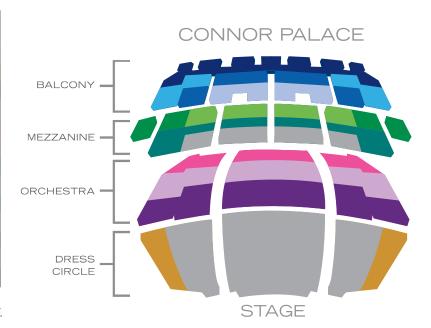

| Groups of 10+  | SAT MAT, SAT EVE,<br>& SUN MAT | ALL OTHER<br>Performances |
|----------------|--------------------------------|---------------------------|
|                | GROUP                          | GROUP                     |
| Dress Circle C | \$87.50                        | \$74.50                   |
| Orchestra A    | \$87.50                        | \$74.50                   |
| Orchestra B    | \$87.50                        | \$74.50                   |
| Orchestra C    | \$67.50                        | \$57.50                   |
| *Students      | \$67.50                        | \$41.50                   |
| Mezzanine B    | \$87.50                        | \$74.50                   |
| Mezzanine C    | \$67.50                        | \$57.50                   |
| Mezzanine D    | \$57.50                        | \$49.50                   |
| Balcony A      | \$67.50                        | \$27.50                   |
| Balcony B      | \$57.50                        | \$27.50                   |
| Balcony C      | \$27.50                        | \$27.50                   |
| Balcony D      | \$27.50                        | \$27.50                   |

<sup>\*</sup>Special student pricing is available in Orchestra C for Tuesday through Thursday and Sunday evening performances, from September 6 to 13, 2025.

**Please Note:** Prices listed include a \$2.50 per ticket fee. Prices are subject to change without notice. Returns, exchanges, and retroactive discounts not possible.