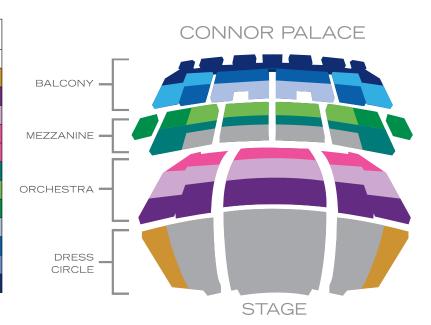

| Groups of 10+  | SAT MAT | ALL OTHER PERFORMANCES |
|----------------|---------|------------------------|
|                | GROUP   | GROUP                  |
| Dress Circle C | \$82.50 | \$70.50                |
| Orchestra A    | \$82.50 | \$70.50                |
| Orchestra B    | \$82.50 | \$70.50                |
| Orchestra C    | \$62.50 | \$53.50                |
| *Students      | \$62.50 | \$41.50                |
| Mezzanine B    | \$82.50 | \$70.50                |
| Mezzanine C    | \$62.50 | \$53.50                |
| Mezzanine D    | \$52.50 | \$45.50                |
| Balcony A      | \$62.50 | \$27.50                |
| Balcony B      | \$52.50 | \$27.50                |
| Balcony C      | \$22.50 | \$22.50                |
| Balcony D      | \$22.50 | \$22.50                |