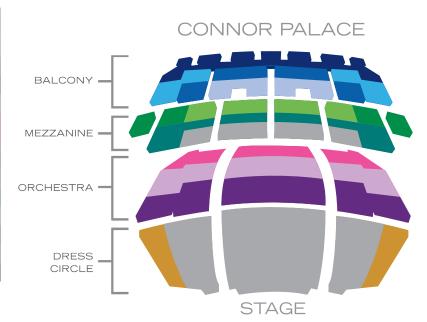

| Groups of 10+  | SAT MAT | ALL OTHER<br>Performances |
|----------------|---------|---------------------------|
|                | GROUP   | GROUP                     |
| Dress Circle C | \$82.50 | \$70.50                   |
| Orchestra A    | \$82.50 | \$70.50                   |
| Orchestra B    | \$82.50 | \$70.50                   |
| Orchestra C    | \$62.50 | \$53.50                   |
| *Students      | \$62.50 | \$41.50                   |
| Mezzanine B    | \$82.50 | \$70.50                   |
| Mezzanine C    | \$62.50 | \$53.50                   |
| Mezzanine D    | \$52.50 | \$45.50                   |
| Balcony A      | \$62.50 | \$27.50                   |
| Balcony B      | \$52.50 | \$27.50                   |
| Balcony C      | \$22.50 | \$22.50                   |
| Balcony D      | \$22.50 | \$22.50                   |

<sup>\*</sup>Special student pricing is available in Orchestra C for Tuesday through Thursday and Sunday evening performances.

**Please Note:** Prices listed include a \$2.50 per ticket fee. Prices are subject to change without notice. Returns, exchanges, and retroactive discounts not possible.